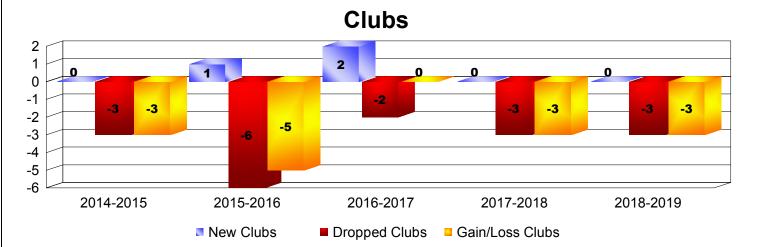

| Year      | New<br>Clubs | Dropped<br>Clubs | Gain/<br>Loss<br>Clubs | New<br>Members | Charter<br>Members | Reinstate<br>Members | Transfer<br>Members | Total<br>Member<br>Added | Total<br>Members<br>Dropped | Gain/<br>Loss<br>Members |
|-----------|--------------|------------------|------------------------|----------------|--------------------|----------------------|---------------------|--------------------------|-----------------------------|--------------------------|
| 2014-2015 | 0            | -3               | -3                     | 136            | 1                  | 6                    | 2                   | 145                      | -215                        | -70                      |
| 2015-2016 | 1            | -6               | -5                     | 117            | 32                 | 15                   | 4                   | 168                      | -207                        | -39                      |
| 2016-2017 | 2            | -2               | 0                      | 104            | 60                 | 18                   | 6                   | 188                      | -222                        | -34                      |
| 2017-2018 | 0            | -3               | -3                     | 130            | 5                  | 4                    | 3                   | 142                      | -250                        | -108                     |
| 2018-2019 | 0            | -3               | -3                     | 68             | 8                  | 23                   | 2                   | 101                      | -162                        | -61                      |
| Average   | 1            | -3               | -3                     | 111            | 21                 | 13                   | 3                   | 149                      | -211                        | -62                      |
| -         |              | -                |                        | -              | -                  | -                    | -                   |                          | -                           |                          |