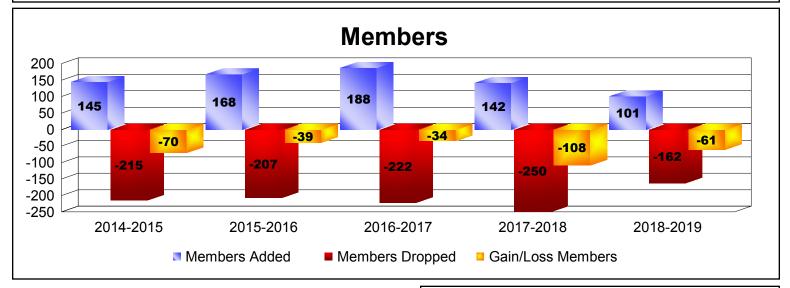

| Year      | New<br>Clubs | Dropped<br>Clubs | Gain/<br>Loss<br>Clubs | New<br>Members | Charter<br>Members | Reinstate<br>Members | Transfer<br>Members | Total<br>Member<br>Added | Total<br>Members<br>Dropped | Gain/<br>Loss<br>Members |
|-----------|--------------|------------------|------------------------|----------------|--------------------|----------------------|---------------------|--------------------------|-----------------------------|--------------------------|
| 2014-2015 | 0            | -3               | -3                     | 136            | 1                  | 6                    | 2                   | 145                      | -215                        | -70                      |
| 2015-2016 | 1            | -6               | -5                     | 117            | 32                 | 15                   | 4                   | 168                      | -207                        | -39                      |
| 2016-2017 | 2            | -2               | 0                      | 104            | 60                 | 18                   | 6                   | 188                      | -222                        | -34                      |
| 2017-2018 | 0            | -3               | -3                     | 130            | 5                  | 4                    | 3                   | 142                      | -250                        | -108                     |
| 2018-2019 | 0            | -3               | -3                     | 68             | 8                  | 23                   | 2                   | 101                      | -162                        | -61                      |
| Average   | 1            | -3               | -3                     | 111            | 21                 | 13                   | 3                   | 149                      | -211                        | -62                      |
| -         |              | -                |                        | -              | -                  | -                    | -                   |                          | -                           |                          |