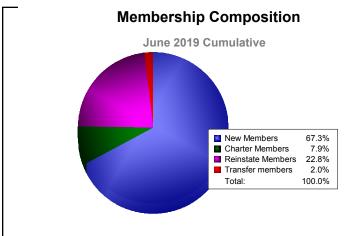

| Year      | New<br>Clubs | Dropped<br>Clubs | Gain/<br>Loss<br>Clubs | New<br>Members | Charter<br>Members | Reinstate<br>Members | Transfer<br>Members | Total<br>Member<br>Added | Total<br>Members<br>Dropped | Gain/<br>Loss<br>Members |
|-----------|--------------|------------------|------------------------|----------------|--------------------|----------------------|---------------------|--------------------------|-----------------------------|--------------------------|
| 2014-2015 | 0            | -3               | -3                     | 136            | 1                  | 6                    | 2                   | 145                      | -215                        | -70                      |
| 2015-2016 | 1            | -6               | -5                     | 117            | 32                 | 15                   | 4                   | 168                      | -207                        | -39                      |
| 2016-2017 | 2            | -2               | 0                      | 104            | 60                 | 18                   | 6                   | 188                      | -222                        | -34                      |
| 2017-2018 | 0            | -3               | -3                     | 130            | 5                  | 4                    | 3                   | 142                      | -250                        | -108                     |
| 2018-2019 | 0            | -3               | -3                     | 68             | 8                  | 23                   | 2                   | 101                      | -162                        | -61                      |
| Average   | 1            | -3               | -3                     | 111            | 21                 | 13                   | 3                   | 149                      | -211                        | -62                      |
| -         |              | -                |                        | -              | -                  | -                    | -                   |                          | -                           |                          |